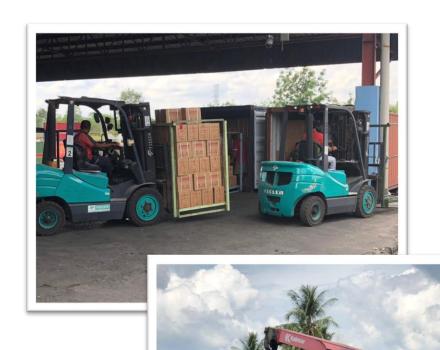

## Forwarding

Licensed Forwarding Agent

- Custom Clearance
- Freight Forwarding
- We deal directly with Malaysia Royal Custom



## **OUR SERVICES**

#### E-fulfillment

#### E-commerce solution

- Helping customer to digitalize their business.
- Automated your e-commerce business
- Customer focus on Marketing and Sale, We take care for operation.

#### Warehouse

#### Bonded and Non-Bonded Warehouse

- More than 100 000 sqft Bonded and Non-bonded Warehouse to support
- 15 Loading Bay to unload and upload
- 4 Acre of open yard for container storage
- 2 container handler for Lift on and Lift off your container



# AWARD





Being Awarded by Royal Malaysian Customs for 2<sup>nd</sup> Highest Duty Paid & Volume in Padang Besar's Port

\*1st Rank KTMB

## **PHOTO**











# **PHOTO**







Handling our customer goods professionally

















Truck Photo





# **PHOTO**















## **CONTACT US**



604-9491017 (MALAYSIA) 086-7490635 (THAILAND)



604-9491016



<u>019-4790758</u> (WHATSAPP)



enquiry@bbfsb.com.my



No. 34, BANGUNAN PKENPS, JALAN BESAR 02100 PADANG BESAR, PERLIS MALAYSIA



NO. 12, JALAN ASTAKA U8/84A, BUKIT JELUTONG 40150 SHAH ALAM, SELANGOR, MALAYSIA