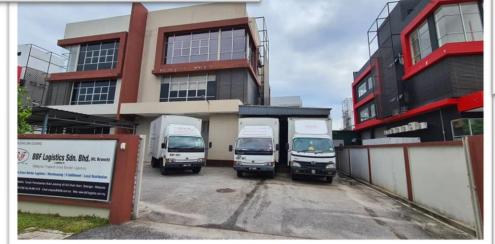

## BINTANG BARU FORWARDING SDN BHD

More Than **100 40'** Trucks Are Ready For You

# Facility

3 Acre Open Yard to

Store Your Containers & 24 hours Security